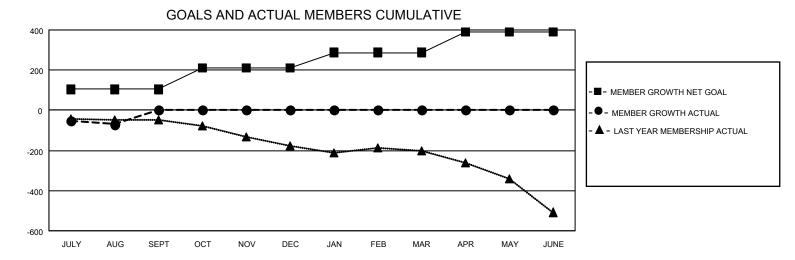

## LOCATION: OHIO

| Clubs                 |               |           |               | Members               |                          |                         |                                                    |  |  |
|-----------------------|---------------|-----------|---------------|-----------------------|--------------------------|-------------------------|----------------------------------------------------|--|--|
| RESULTS FOR 2020-2021 |               |           |               | RESULTS FOR 2020-2021 |                          |                         |                                                    |  |  |
| QUARTER               | NEW CLUB GOAL | NEW CLUBS | DROPPED CLUBS | QUARTER <sup>MI</sup> | EMBER GROWTH NET<br>GOAL | MEMBER GROWTH<br>ACTUAL | DROPPED<br>MEMBERS ACTUAL<br>(including transfers) |  |  |
| JULY/AUG/SEPT         | 0             | 0         | 2             | JULY/AUG/SEPT         | - 104                    | 81                      | 138                                                |  |  |
| OCT/NOV/DEC           | 2             | 0         | 0             | OCT/NOV/DEC           | 109                      | 0                       | 0                                                  |  |  |
| JAN/FEB/MAR           | 2             | 0         | 0             | JAN/FEB/MAR           | 75                       | 0                       | 0                                                  |  |  |
| APR/MAY/JUNE          | 2             | 0         | 0             | APR/MAY/JUNE          | 104                      | 0                       | 0                                                  |  |  |

- CURRENT YEAR ACTUAL NEW CLUBS

- LAST YEAR ACTUAL NEW CLUBS

| DROPPED CLUBS: 2 |     | 45 CLUBS OF 386 ADDED 1 OR MORE | GENDER DISTRIBUTION        |                |       |
|------------------|-----|---------------------------------|----------------------------|----------------|-------|
|                  |     | NEW MEMBERS                     | MALE                       | 7,616 (71.63%) |       |
|                  |     |                                 | FEMALE                     | 3,017 (28.37%) |       |
| DROPPED MEMBERS  |     |                                 |                            |                |       |
| DECEASED         | 33  | CLICK HERE FOR CUMULATIVE       | TOTAL FAMILY UNIT MEMBERS  |                | 2,073 |
| CLUB CANCELLED 0 |     | MEMBERSHIP DATA                 | FAMILY MEMBERS PAYING HALF |                |       |
| OTHER 105        |     |                                 |                            |                | 1,060 |
| TOTAL            | 138 |                                 | DOLO                       |                |       |