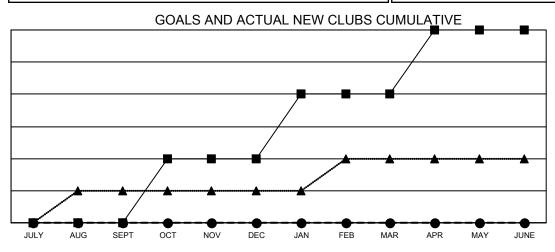

## LOCATION: OHIO

| Clubs                 |               |           |               | Members               |                          |                         |                                                    |  |  |
|-----------------------|---------------|-----------|---------------|-----------------------|--------------------------|-------------------------|----------------------------------------------------|--|--|
| RESULTS FOR 2020-2021 |               |           |               | RESULTS FOR 2020-2021 |                          |                         |                                                    |  |  |
| QUARTER               | NEW CLUB GOAL | NEW CLUBS | DROPPED CLUBS | QUARTER <sup>MI</sup> | EMBER GROWTH NET<br>GOAL | MEMBER GROWTH<br>ACTUAL | DROPPED<br>MEMBERS ACTUAL<br>(including transfers) |  |  |
| JULY/AUG/SEPT         | 0             | 0         | 2             | JULY/AUG/SEPT         | - 104                    | 81                      | 138                                                |  |  |
| OCT/NOV/DEC           | 2             | 0         | 0             | OCT/NOV/DEC           | 109                      | 0                       | 0                                                  |  |  |
| JAN/FEB/MAR           | 2             | 0         | 0             | JAN/FEB/MAR           | 75                       | 0                       | 0                                                  |  |  |
| APR/MAY/JUNE          | 2             | 0         | 0             | APR/MAY/JUNE          | 104                      | 0                       | 0                                                  |  |  |

- CURRENT YEAR ACTUAL NEW CLUBS

- LAST YEAR ACTUAL NEW CLUBS

| DROPPED CLUBS: 2 |     | 45 CLUBS OF 386 ADDED 1 OR MORE | GENDER DISTRIBUTION        |                |       |
|------------------|-----|---------------------------------|----------------------------|----------------|-------|
|                  |     | NEW MEMBERS                     | MALE                       | 7,616 (71.63%) |       |
|                  |     |                                 | FEMALE                     | 3,017 (28.37%) |       |
| DROPPED MEMBERS  |     |                                 |                            |                |       |
| DECEASED         | 33  | CLICK HERE FOR CUMULATIVE       | TOTAL FAMILY UNIT MEMBERS  |                | 2,073 |
| CLUB CANCELLED 0 |     | MEMBERSHIP DATA                 | FAMILY MEMBERS PAYING HALF |                |       |
| OTHER 105        |     |                                 |                            |                | 1,060 |
| TOTAL            | 138 |                                 | DOLO                       |                |       |